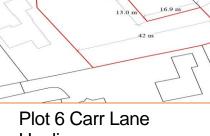

# - CROFTS ESTATE AGENTS

PASSIONATE ABOUT PROPERTY

CLEETHORPES OPEN 7 DAYS A WEEK

CALL 01472 200666

Plot 6 Carr Lane Healing DN41 7QR

£249,950

Crofts estate agents are pleased to present to the market this rare opportunity to purchase a considerable sized executive building plot (approximately 0.3 acre) which is located at the end of the private access road of similar new build properties. It also has the benefit of planning permission for one 4 bedroom detached house and double garage. A potential purchaser could seek to change, after seeking approval from the LPA, to a 6 bedroom detached house and triple garage if required. Approved house type and garage planning number 6 (DM/0837/13/FUL. Mains services are located nearby and early viewing is highly advised.