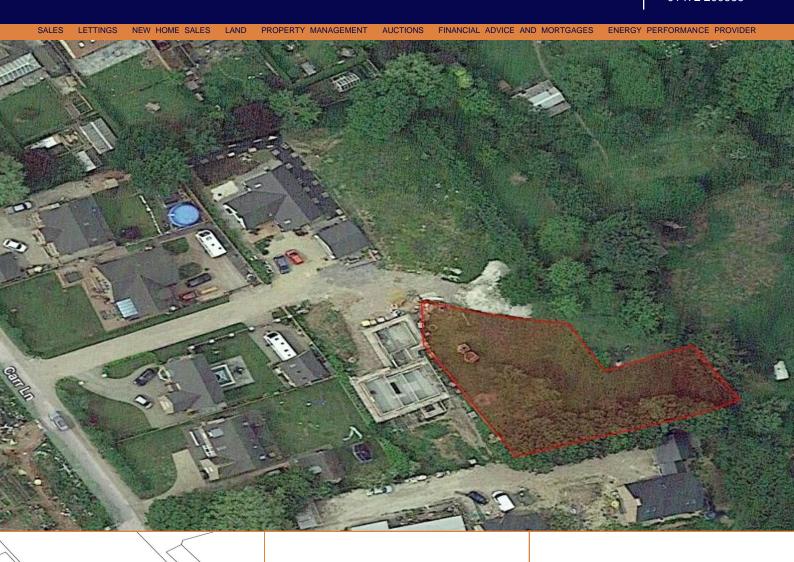

# - CROFTS ESTATE AGENTS

PASSIONATE ABOUT PROPERTY

CLEETHORPES OPEN 7 DAYS A WEEK

CALL 01472 200666

Plot 6 Carr Lane Healing DN41 7QR

£249,950

Crofts estate agents are pleased to present to the market this rare opportunity to purchase a considerable sized executive building plot (approximately 0.3 acre) which is located at the end of the private access road of similar new build properties. It also has the benefit of planning permission for one 4 bedroom detached house and double garage. A potential purchaser could seek to change, after seeking approval from the LPA, to a 6 bedroom detached house and triple garage if required. Approved house type and garage planning number 6 (DM/0837/13/FUL. Mains services are located nearby and early viewing is highly advised.